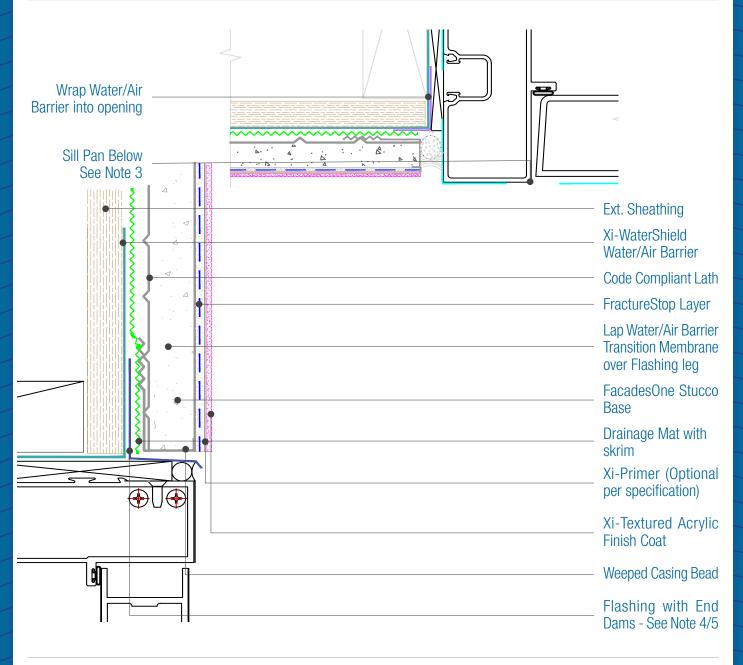

## FacadesOne IronClad Assembly Storefront Window Head and Jamb

Date, 06-15-2021 | Detail, F1IC.II.3 v1

## NOTES:

- 1. FXI WaterShield transition and accessory products and installation can be found in the project specifications, product datasheets and the WaterShield Details.
- 2. Provide Air Tight seals at all perimeter of opening for an airtight seal.
- 3. The Door must be set in a pan flashing and rough opening protection wrapped into that pan flashing.
- 4. Responsibility of the flashing is not necessarily that of the plastering contractor and should be denoted in the contract documents.
- 5. Flashing must be installed with End Dams and be completely watertight